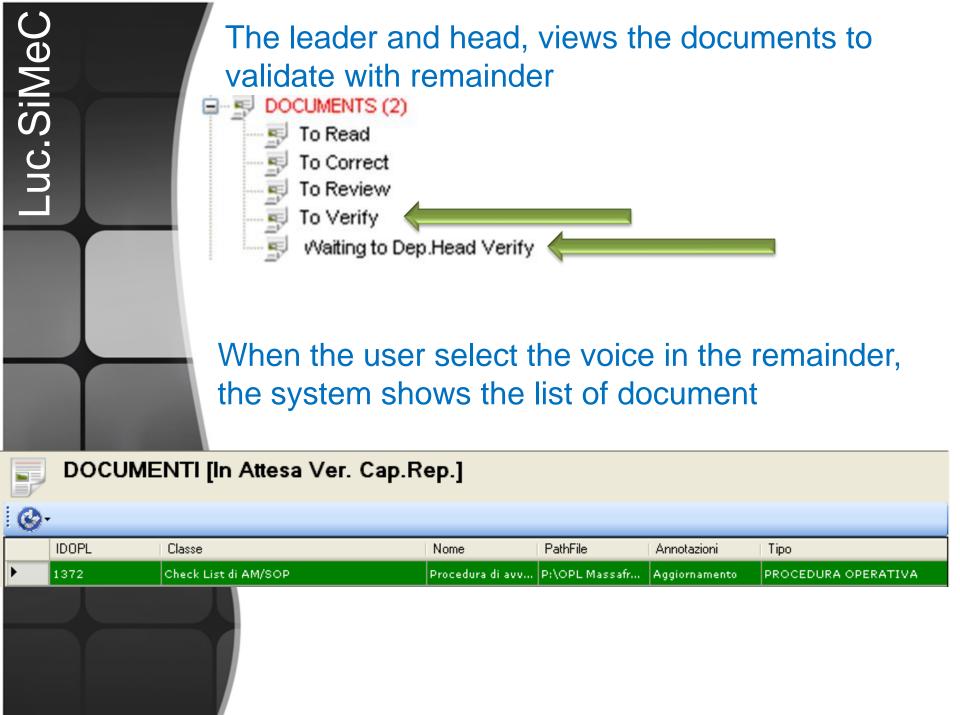

### Document Read

With remainder the user view that there are documents that must be read

In this case there not are documents to read

If there are documents that must be read, the system shows theirs list

#### DOCUMENTI [Da Leggere]

Consulta

| II. |   | IDOPL | Classe                   | Tipo                               | Codice                     | Nome          | ^ |
|-----|---|-------|--------------------------|------------------------------------|----------------------------|---------------|---|
| Ш   |   | 1536  | OPL                      | CONOSCENZA BASE                    | 730                        | CALIBRO F     |   |
| Ш   |   | 1535  | Disposizioni di Servizio | ORGANIZZATIVO                      | Pulizia di Turno Lavatrice | Pulizia di Tu |   |
| Ш   |   | 1522  | Check List di AM/SOP     | ISPEZIONE-LUBRIFICAZIONE-SERRAGGIO | 795                        | Pulizia e lut |   |
| Ш   |   | 1521  | Check List di AM/SOP     | PULIZIA ISPETTIVA                  |                            | Pulizia e Lu  |   |
|     |   | 1519  | OPL                      | CONOSCENZA BASE                    | 794                        | Spurghi Ger   |   |
| Ш   | - |       |                          |                                    |                            |               |   |
|     | ſ |       |                          |                                    |                            |               |   |