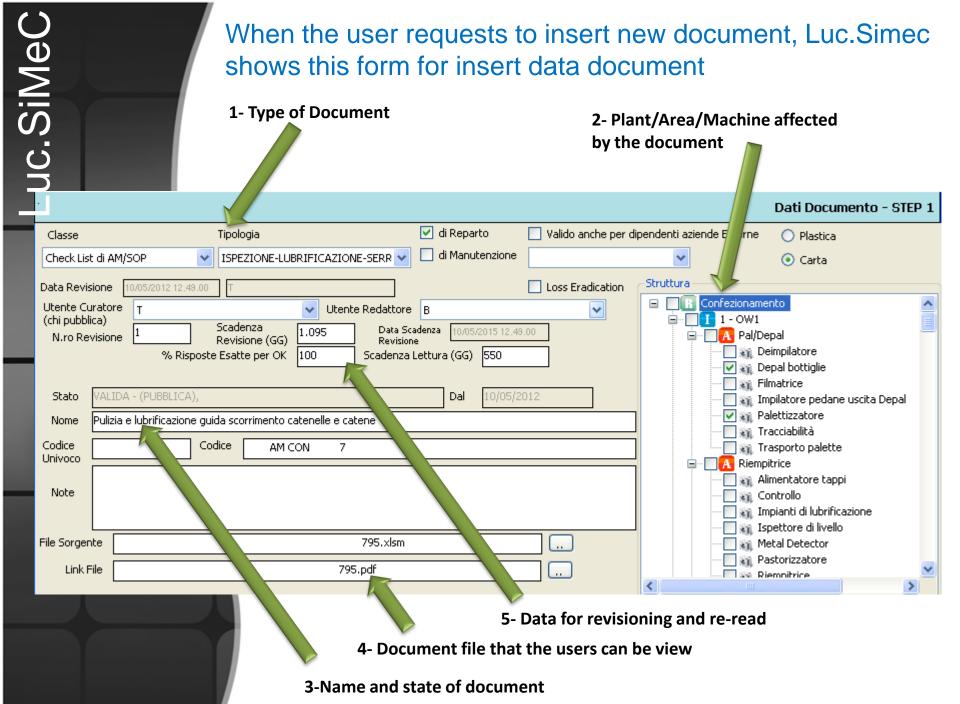

### Insert new Document

# Documents Data Flow

1 – The authorized users can insert new documents (OPL, CheckList, Safety,...) or they can revision those already present in the system

2 - The leaders check and validate the document. If it's not validated, the document return at the creator for revision

4 – After a predefined time, the document is sent to creator for revision

5 – After a predefined time, the document is reposted to user for the re-reading (continuous refresh)

Validation