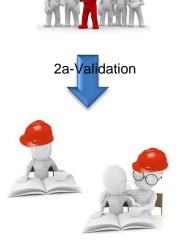

# Documents Data Flow

1 – The authorized users can insert new documents (OPL, CheckList, Safety,...) or they can revision those already present in the system

2 - The leaders check and validate the document. If it's not validated, the document return at the creator for revision

## Validation

The leader and head validate document with this form

Is possible to require a additional verify at the

1- For positive verify.
The document becomes
PUBLIC

2- For Negative verify.
The document returns
the creator