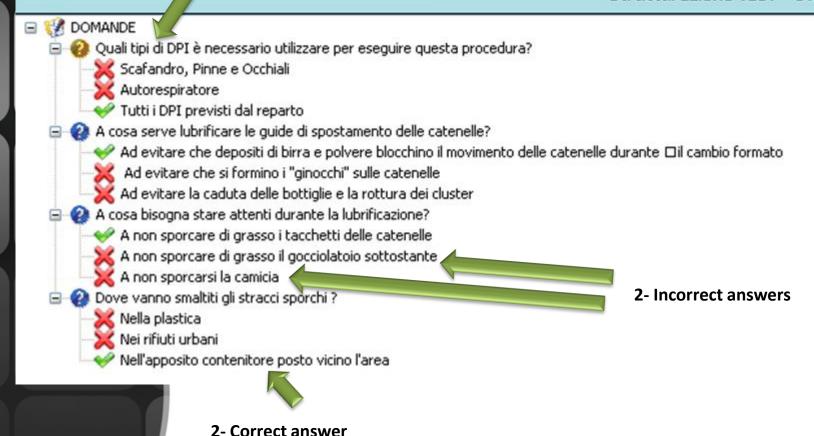

#### In this step, the user insert the test for the document

1- Safety Question

#### Strutturazione TEST - STEP 2