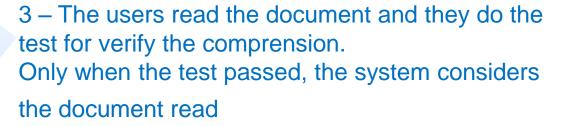

#### In this step, the user insert the test for the document

1- Safety Question

Documento

For to do the test

For to open the document

Effettua TEST Verifica Conoscenza