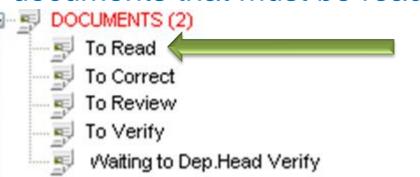

### Document Read

With remainder the user view that there are documents that must be read

In this case there not are documents to read

If there are documents that must be read, the system shows theirs list