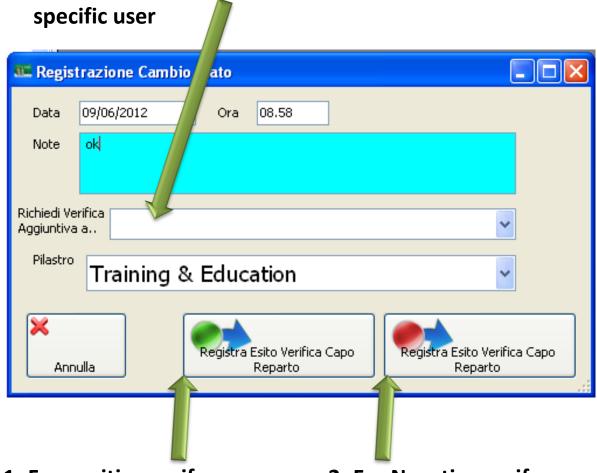

## Validation

The leader and head validate document with this form

Is possible to require a additional verify at the

1- For positive verify.
The document becomes
PUBLIC

2- For Negative verify.
The document returns
the creator